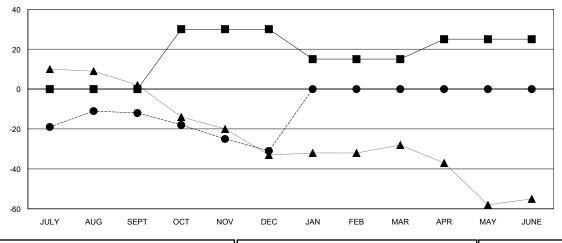

## MAHESH CHITNIS LOCATION NEW JERSEY GMT CA Clubs Members

|                       | Club          | s         |               |                       | Mei                       | mbers                   |                                                    |
|-----------------------|---------------|-----------|---------------|-----------------------|---------------------------|-------------------------|----------------------------------------------------|
| RESULTS FOR 2017-2018 |               |           |               | RESULTS FOR 2017-2018 |                           |                         |                                                    |
| QUARTER               | NEW CLUB GOAL | NEW CLUBS | DROPPED CLUBS | QUARTER               | MEMBER GROWTH NET<br>GOAL | MEMBER GROWTH<br>ACTUAL | DROPPED<br>MEMBERS ACTUAL<br>(including transfers) |
| JULY/AUG/SEPT         | 0             | 0         | 0             | JULY/AUG/SEPT         | 0                         | 47                      | 48                                                 |
| OCT/NOV/DEC           | 1             | 0         | 0             | OCT/NOV/DEC           | 30                        | 26                      | 44                                                 |
| JAN/FEB/MAR           | 0             | 0         | 0             | JAN/FEB/MAR           | -15                       | 0                       | 0                                                  |
| APR/MAY/JUNE          | 1             | 0         | 0             | APR/MAY/JUNE          | 10                        | 0                       | 0                                                  |

## GOALS AND ACTUAL NEW CLUBS CUMULATIVE

| -■- MEMBER GROWTH NET GOAL        |  |
|-----------------------------------|--|
| - ● - MEMBER GROWTH ACTUAL        |  |
| - ▲ - LAST YEAR MEMBERSHIP ACTUAL |  |
|                                   |  |
|                                   |  |